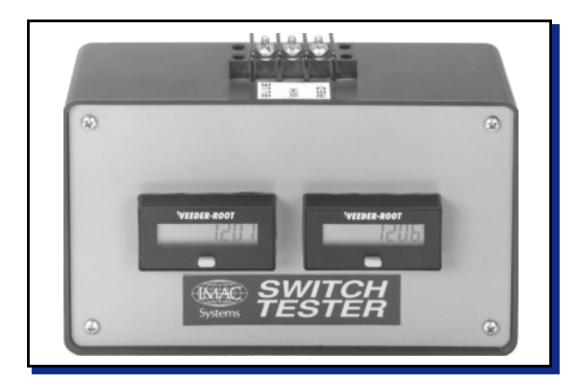

# Switch Tester

### Features / Specifications

- 1. 6" x 3" x 21/2" Plastic Case
- 2. Contains 2-1000 Hz Capacity Resettable Counters
- **3**. Extremely portable, easy to use, battery powered

#### How to use

- 1. Wire switch to appropriate terminals.
- 2. Check indicated counts against expected or measured counts.
- **3**. With Form C switch, the Switch Tester will indicate switch "Flutter" by disproportionate counts on each display.
- 4. Can compare 2 Form A outputs simultaneously